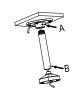

2 Connect pole and adapter; thread cable and screw up

A&B: Tightening Screw

6 Adjust the view angle of camera

③ Screw up and complete the fixation of adapter and pole

(7) Install lining and lower dome alternatively to inner module and fix them