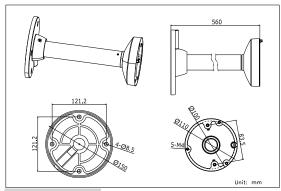

#### **Dimension:**

#### Parameter:

| Model       | DS-1271ZJ-110                             |
|-------------|-------------------------------------------|
|             | Pendent Mounting Bracket for Dome Camera  |
| Parameters  |                                           |
| Appearance  | Hik White                                 |
| Range of    | Suitable for dome camera pendent mounting |
| Application |                                           |
| Material    | Aluminum Alloy                            |
| Dimension   | 150×560mm                                 |
| Weight      | 1270g                                     |
|             |                                           |