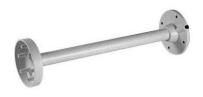

#### **Dimension:**

#### Parameter:

| Model       | DS-1271ZJ-110                             |
|-------------|-------------------------------------------|
|             | Pendent Mounting Bracket for Dome Camera  |
| Parameters  |                                           |
| Appearance  | Hik White                                 |
| Range of    | Suitable for dome camera pendent mounting |
| Application |                                           |
| Material    | Aluminum Alloy                            |
| Dimension   | 150×560mm                                 |
| Weight      | 1270g                                     |
|             |                                           |