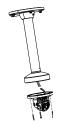

### **Installation Step:**

- ① Choose the appropriate wall to install the ceiling plate and thread the cable
  - Outdoor Outdoor

Waterproof rubber is necessary for outdoor application

(5) Thread the cable and fix inner module to adaptor

2 Connect pole and adapter; thread cable and screw up

A&B: Tightening Screw

6 Adjust the view angle of camera

③ Screw up and complete the fixation of adapter and pole

(7) Install lining and lower dome alternatively to inner module and fix them

④ Take off lower dome, inner

module and lining

8 Installation complete.