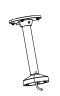

71ZJ-110

**Pendent Mounting Bracket for** 

Mini Dome Camera

#### Features:

- Aluminum alloy material with surface spray treatment
- Indoor/Outdoor general design
- Internal routed cable design
- Cable entrance is reserved for convenient wiring indoor
- Better water proof design

#### **Dimension:**



### **Model Suitable:**

DS-2CC51D3S-VPIR, DS-2CD2112-(I), DS-2CD2132-(I)

### **Installation Step:**

- ① Choose the appropriate wall to install the ceiling plate and thread the cable
  - Outdoor Outdoor

Waterproof rubber is necessary for outdoor application

(5) Thread the cable and fix inner module to adaptor



2 Connect pole and adapter; thread cable and screw up



A&B: Tightening Screw

6 Adjust the view angle of camera



③ Screw up and complete the fixation of adapter and pole



(7) Install lining and lower dome alternatively to inner module and fix them



④ Take off lower dome, inner

module and lining



8 Installation complete.







### **Order Model:**

DS-1271ZJ-110

#### Parameter:

| Model       | DS-1271ZJ-110                             |
|-------------|-------------------------------------------|
|             | Pendent Mounting Bracket for Dome Camera  |
| Parameters  |                                           |
| Appearance  | Hik White                                 |
| Range of    | Suitable for dome camera pendent mounting |
| Application |                                           |
| Material    | Aluminum Alloy                            |
| Dimension   | 150×560mm                                 |
| Weight      | 1270g