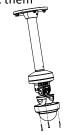

### **Installation Step:**

- ① Choose the appropriate wall to install the ceiling plate and thread the cable
  - Outdoor Outdoor

Waterproof rubber is necessary for outdoor application

(5) Thread the cable and fix inner module to adaptor

2 Connect pole and adapter; thread cable and screw up

A&B: Tightening Screw

6 Adjust the view angle of camera

③ Screw up and complete the fixation of adapter and pole

(7) Install lining and lower dome alternatively to inner module and fix them

④ Take off lower dome, inner

module and lining

8 Installation complete.