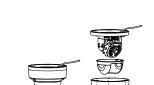

### **Installation Step:**

- ① Choose the appropriate wall to install the ceiling plate and thread the cable
  - Outdoor Outdoor

Waterproof rubber is necessary for outdoor application

(5) Thread the cable and fix inner module to adaptor

2 Connect pole and adapter; thread cable and screw up

A&B: Tightening Screw

6 Adjust the view angle of camera

③ Screw up and complete the fixation of adapter and pole

(7) Install lining and lower dome alternatively to inner module and fix them

④ Take off lower dome, inner

module and lining

8 Installation complete.