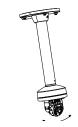

### **Installation Step:**

- ① Choose the appropriate wall to install the ceiling plate and thread the cable
  - Outdoor Outdoor

Waterproof rubber is necessary for outdoor application

(5) Thread the cable and fix inner module to adaptor

2 Connect pole and adapter; thread cable and screw up

A&B: Tightening Screw

6 Adjust the view angle of camera

③ Screw up and complete the fixation of adapter and pole

(7) Install lining and lower dome alternatively to inner module and fix them

④ Take off lower dome, inner

module and lining

8 Installation complete.