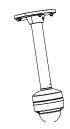

design
- Internal routed cable design
- Cable entrance is reserved for convenient wiring indoor
- Better water proof design

#### **Dimension:**



### **Model Suitable:**

DS-2CC51D3S-VPIR, DS-2CD2112-(I), DS-2CD2132-(I)

### **Installation Step:**

- ① Choose the appropriate wall to install the ceiling plate and thread the cable
  - Outdoor Outdoor

Waterproof rubber is necessary for outdoor application

(5) Thread the cable and fix inner module to adaptor



2 Connect pole and adapter; thread cable and screw up



A&B: Tightening Screw

6 Adjust the view angle of camera



③ Screw up and complete the fixation of adapter and pole



(7) Install lining and lower dome alternatively to inner module and fix them



④ Take off lower dome, inner

module and lining



8 Installation complete.







### **Order Model:**

DS-1271ZJ-110

#### Parameter:

| Model       | DS-1271ZJ-110                             |
|-------------|-------------------------------------------|
|             | Pendent Mounting Bracket for Dome Camera  |
| Parameters  |                                           |
| Appearance  | Hik White                                 |
| Range of    | Suitable for dome camera pendent mounting |
| Application |                                           |
| Material    | Aluminum Alloy                            |
| Dimension   | 150×560mm                                 |
| Weight      | 1270g                                     |
|             |                                           |

## Notice:

- The bracket should be installed on flat wall
- Waterproof rubber